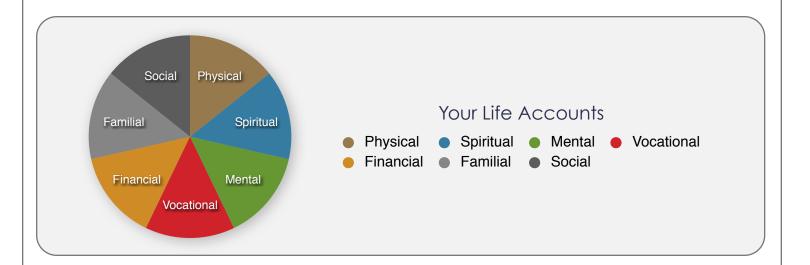

### FINDING YOUR B PURPOSE B

- 1. IDENTIFY ROLES IN EACH OF THE 7 LIFE TIME VALUE ACCOUNTS
- 2. CLARIFY WANTS AND GOALS IN EACH LIFE ACCOUNT
- 3. DETERMINE PRIMARY GOAL OR "CORE WANT" FOR EACH ACCOUNT
- 4. DEFINE THE **BEHAVIORS** OR **QUALITIES** THAT ARE IN **ALIGNMENT** WITH ACHIEVING CORE WANTS
- 5. COMPOSE AUTHENTIC PURPOSE, MISSION AND VISION STATEMENTS